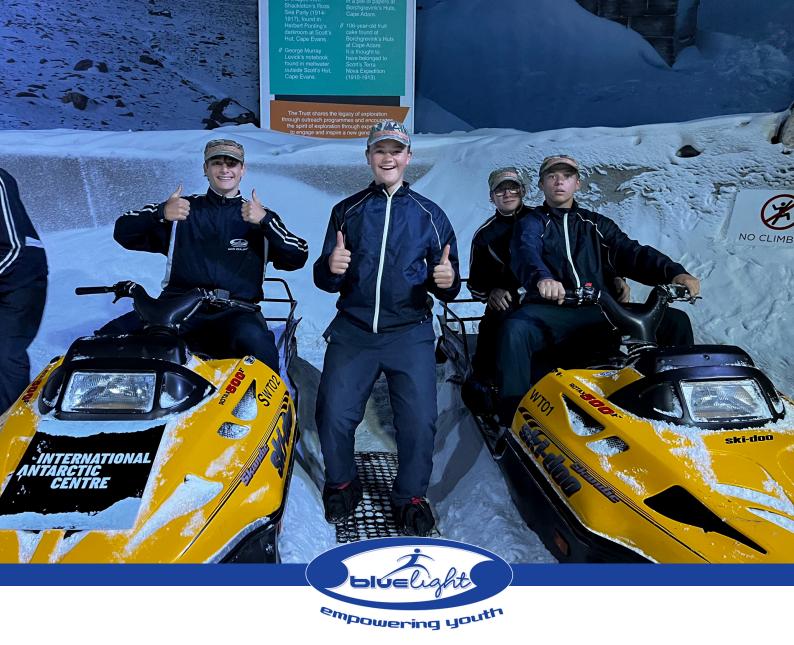

# **Blue Light South Island Activity Camp 2025**

Monday 24 - Wednesday 26 March

Burnham Military Camp, Canterbury Off site activities included

Join us for a week full of action-packed fun and adventure activities at our 2025 South Island Activity Camp.

#### What is an Activity Camp?

Blue Light Activity Camps are action-packed fun adventure camps for year 7 & 8 students in New Zealand.

We hold 2 Activity Camps per year – one held in the North Island and one held in the South Island - and they are designed for small groups of youth to gather together from branches around the country to make new friends and experience some of the amazing adventure education activities available in Aotearoa.